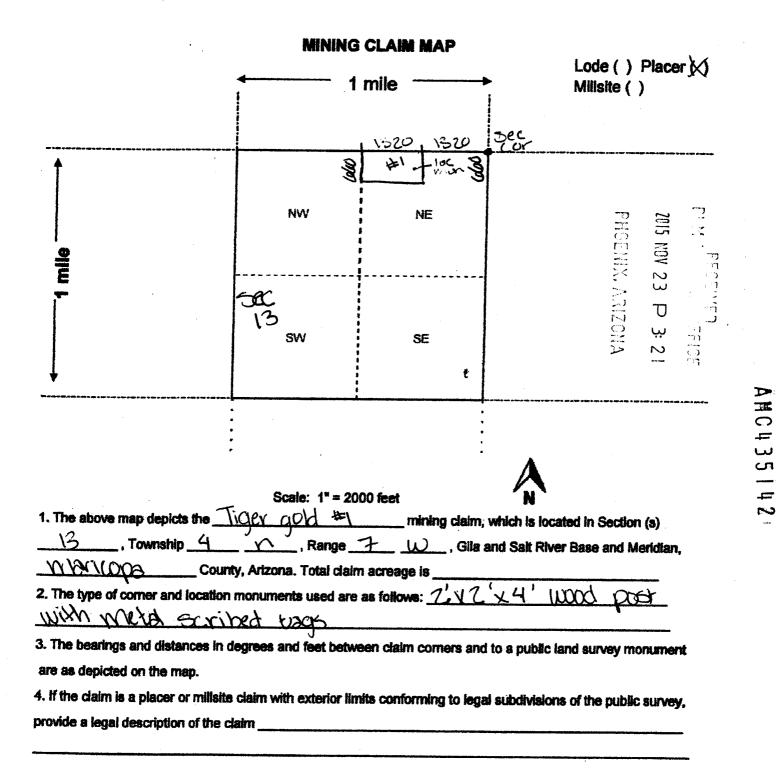

all right, title or interest in the following real property situated in Maricopa County, Arizona:

Claim: AMC # 435142 Tiger Gold #1, 20 Acre Placer Claim Legal Description: Township 4N, Range 7W, Section 13, NE Corridor Exempt per A.R.S. 11-1134-A6