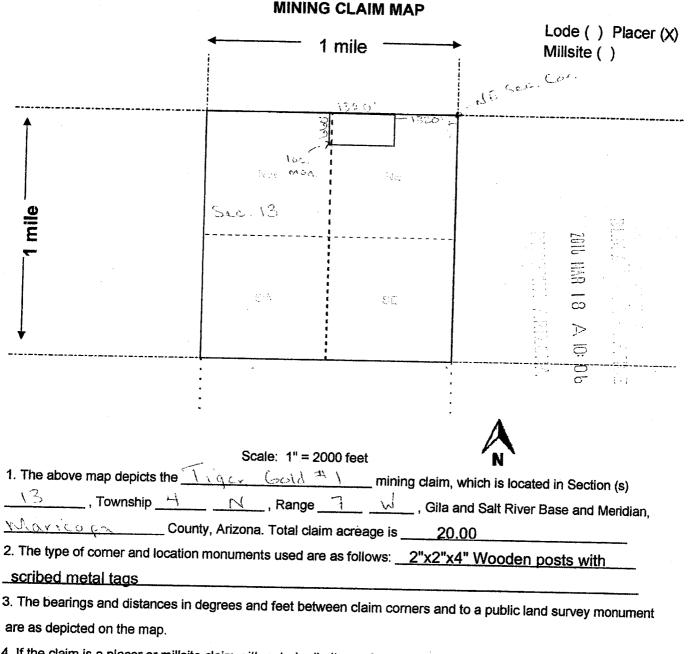

all right, title or interest in the following real property situated in Maricopa County, Arizona:

Claim: AMC # 435142 Tiger Gold #1, 20 Acre Placer Claim Legal Description: Township 4N, Range 7W, Section 13, NE Corridor Exempt per A.R.S. 11-1134-A6