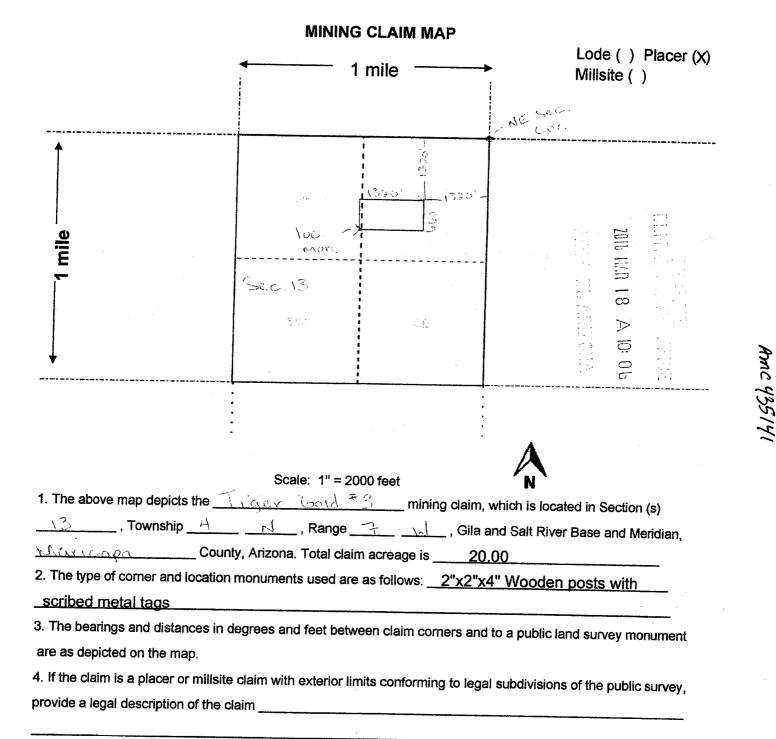

all right, title or interest in the following real property situated in Maricopa County, Arizona:

Claim: AMC # 435141 Tiger Gold #3, 20 Acre Placer Claim Legal Description: Township 4N, Range 7W, Section 13, NE Corridor Exempt per A.R.S. 11-1134-A6