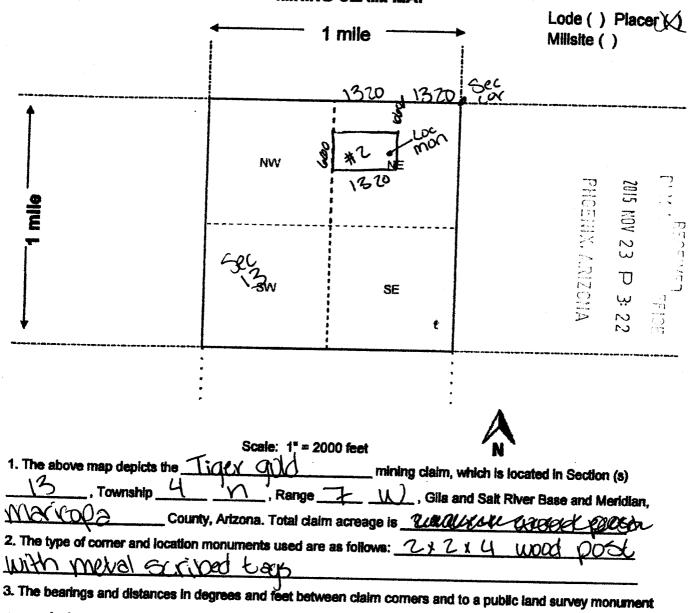

### 

Claim Begin-End: AMC435141-AMC435143

6 Location Notices-Amendments and Supporting Documents

|                                                                                                                                                                                                                                                                                                        | I STATUS REPORT                                 |
|--------------------------------------------------------------------------------------------------------------------------------------------------------------------------------------------------------------------------------------------------------------------------------------------------------|-------------------------------------------------|
| Data Entered: 30 NOV 15                                                                                                                                                                                                                                                                                | MTP Checked By:                                 |
|                                                                                                                                                                                                                                                                                                        | GEO Checked By:                                 |
| LEAD SERIAL NUMBER: AMC 435/4/                                                                                                                                                                                                                                                                         | thru AMC <u>435143</u>                          |
| NUMBER OF CLAIMS & TYPE:                                                                                                                                                                                                                                                                               | CHARGES:                                        |
| LODE                                                                                                                                                                                                                                                                                                   | Location Fee @ \$37 = _\$ 111.00                |
| PLACER                                                                                                                                                                                                                                                                                                 | Processing Fee @ \$20 = \$ LOD DD               |
| ASSOCIATION PLACER                                                                                                                                                                                                                                                                                     | Maintenance Fee @ \$155 = <u>\$ 465.00</u>      |
| MILL SITE                                                                                                                                                                                                                                                                                              | Add'l Maint Fee for Assoc Placer = \$           |
| TUNNEL SITE                                                                                                                                                                                                                                                                                            | SUBTOTAL \$ 636.00                              |
| TOTAL ACREAGE: Per Claim                                                                                                                                                                                                                                                                               | Other Fees _\$                                  |
| (Placer Only)                                                                                                                                                                                                                                                                                          | Other Fees \$                                   |
| NUMBER OF LOCATORS:                                                                                                                                                                                                                                                                                    | TOTAL \$ 636.00                                 |
| BLM []       FOREST SERVICE []         WILDERNESS AREA []         SPLIT ESTATE:       N/A []         SRHA []       Was proper Notice filed if loc         RECONVEYED MINERALS ON BLM LAND REQUIRE OPENI         Open to Entry On       N         COMMENTS/STATUS:       VOID []       PARTIALLY VOID [ | SEC                                             |
| [ ] Claimant acknowledges that portions of the following cla<br>Printed Name of Claimant                                                                                                                                                                                                               | aim(s) site(s) may be void or voidable.         |
| *******************************FINALA<br>DATE <u>3/10/</u> 0                                                                                                                                                                                                                                           | DJUDICATION************************************ |