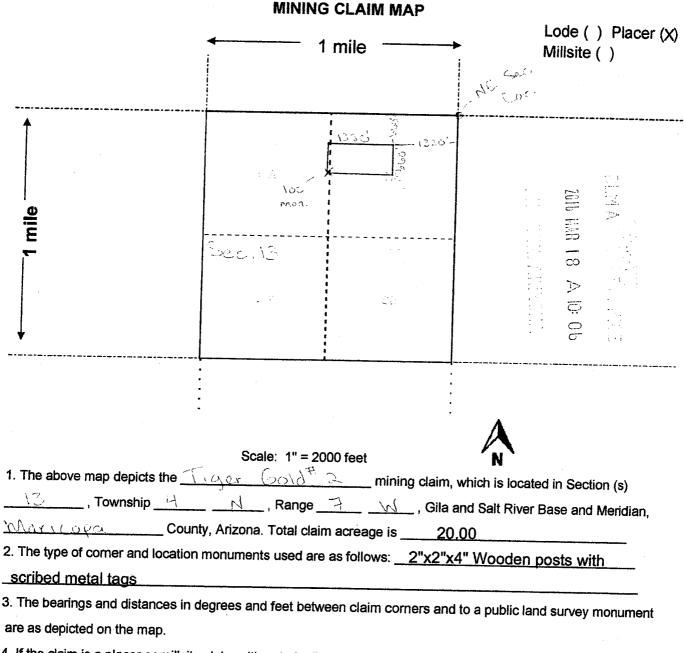

all right, title or interest in the following real property situated in Maricopa County, Arizona:

Claim: AMC # 435143 Tiger Gold #2, 20 Acre Placer Claim Legal Description: Township 4N, Range 7W, Section 13, NE Corridor Exempt per A.R.S. 11-1134-A6